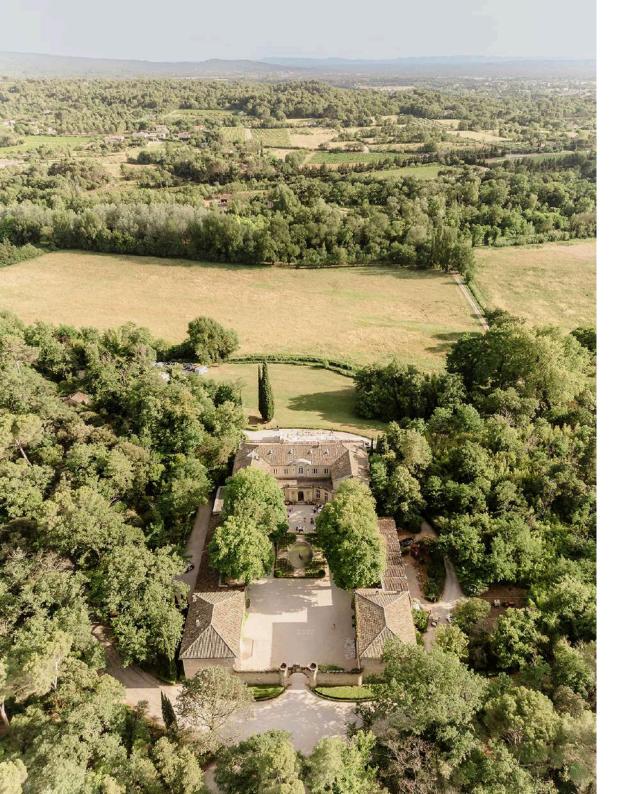

NESTLED IN THE HEART OF PROVENCE, LEANING AGAINST THE SLOPES OF THE DENTELLES DE MONTMIRAIL AND THE MONT VENTOUX, AND SET IN AN EXCLUSIVE 35 HECTARES PARK, THE CHATEAU MARTINAY COUNTS AMONG THE FEW PRIVILEGED HIDDEN GEMS IN THE REGION.

YOU WILL TAKE YOUR TIME FOR A STROLL IN THE LUSH LANDSCAPED PARK AND THE EXQUISITE GARDENS, AND WILL ENJOY THE RARE SETTING OF THE NORTHERN COURTYARD. UNDER THE RADIANT SUNLIGHT, WITH ONLY BIRDS AND CICADAS SONGS INTERRUPTING THE PLACE'S CALMNESS... AT CHATEAU MARTINAY EVERYTHING IS ABOUT HARMONY, EACH LITTLE DETAIL CONTRIBUTING TO CREATE AN OUT-OF-TIME EXPERIENCE.