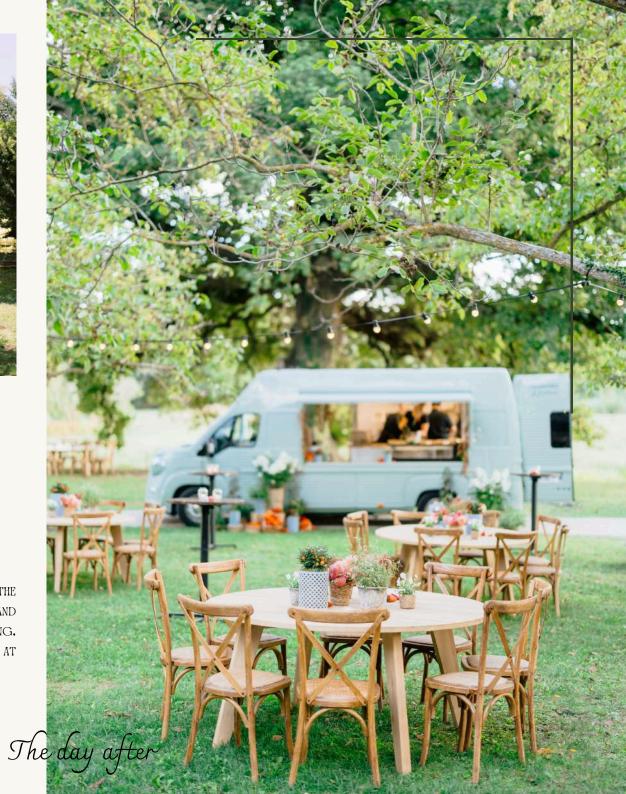

#### MAXIMUM CAPACITY: 100 TO 120 PEOPLE

WITH A MORE PASTORAL CHIC VIBE, THE ORANGERIE IS THE FINEST SPOT TO RELAX AND FIGHT HANGOVERS THE DAY AFTER THE WEDDING. PRIVATE TENNIS AND PETANQUE COURTS ARE AT YOUR GUESTS DISPOSAL.