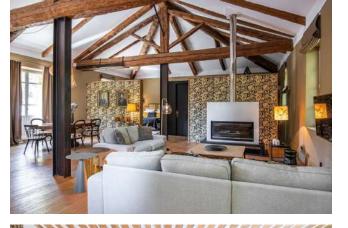

DISCOVER OUR NEWLY RENOVATED BASTIDE, SURROUNDED BY NATURE.

A 500M2 MEDITERRANEAN-INSPIRED HOUSE, FEATURING 5 ROOMS AND SUITES WITH EN-SUITE BATHROOMS; TWO BRIGHT AND SPACIOUS LIVING ROOMS; AN EQUIPPED KITCHEN OPENING ONTO A TERRACE OVERLOOKING A STREAM.