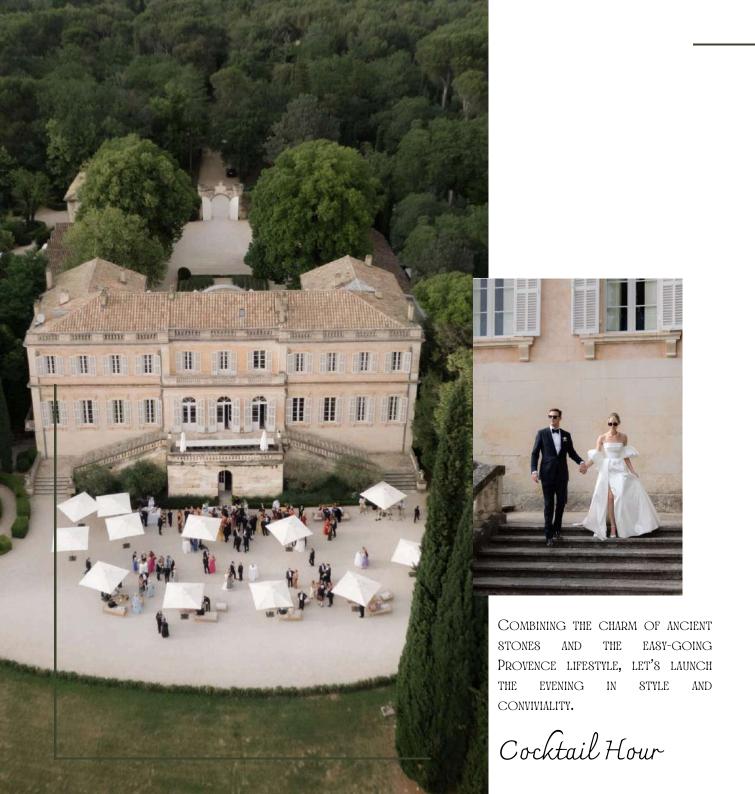

# Where authenticity beats ostentatious.

THE COUR D'HONNEUR, WITH ITS INTIMATE, REFINED AND CONVIVIAL ATMOSPHERE AND ITS CENTRAL FOUNTAIN, IS A MAGICAL SPACE OF ALMOST 900M2, THAT WILL MAKE EVERY RECEPTION AN ABSOLUTE STUNNER.